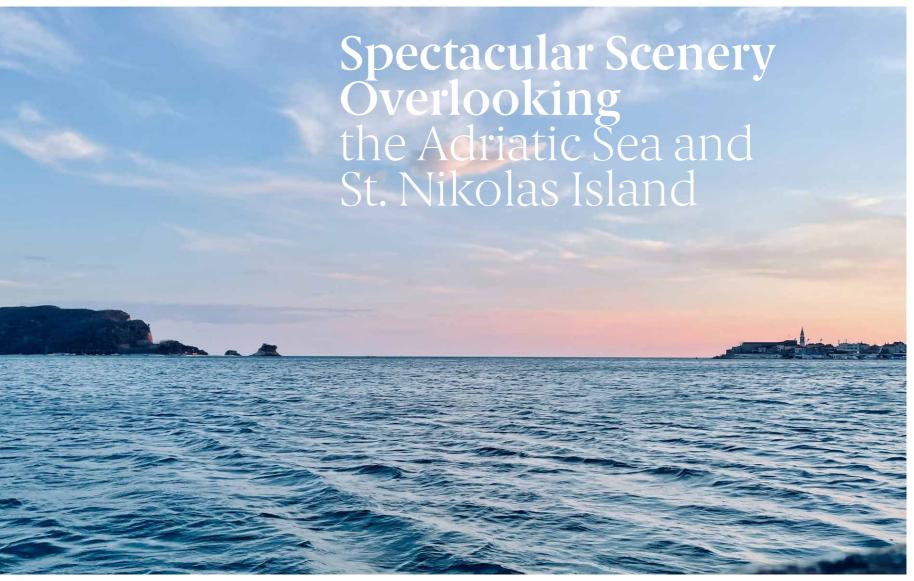

Vuelo Sobre, Bečići provides incomparable views of the Adriatic Sea and St. Nikolas Island with one of the most beautiful beaches in the country symbolically named – the Hawaii Beach. Vuelo Sobre is situated high above the Splendid and the Mediteran hotels from where residents can relish the breathtaking panorama not only from their apartments but also from the rooftop pool and terrace. The contemporary design of the complex harmonizes with the unmatched natural beauty crafting exceptionally distinctive comforts of living.