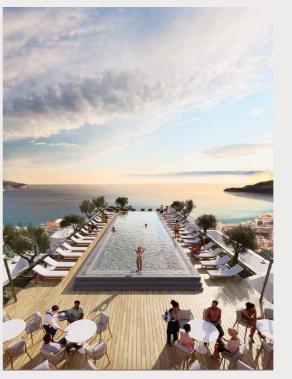

In Vuelo Sobre, you will find everything you will ever need, as Vuelo Sobre Bečići offers an array of exclusive amenities, including a rooftop pool, sauna, and a summer kitchen for moments of relaxation with friends.

Vuelo Sobre, Bečići provides incomparable views of the Adriatic Sea and St. Nikolas Island with one of the most beautiful beaches in the country symbolically named – the Hawaii Beach. Vuelo Sobre is situated high above the Splendid and the Mediteran hotels from where residents can relish the breathtaking panorama not only from their apartments but also from the rooftop pool and terrace. The contemporary design of the complex harmonizes with the unmatched natural beauty crafting exceptionally distinctive comforts of living.